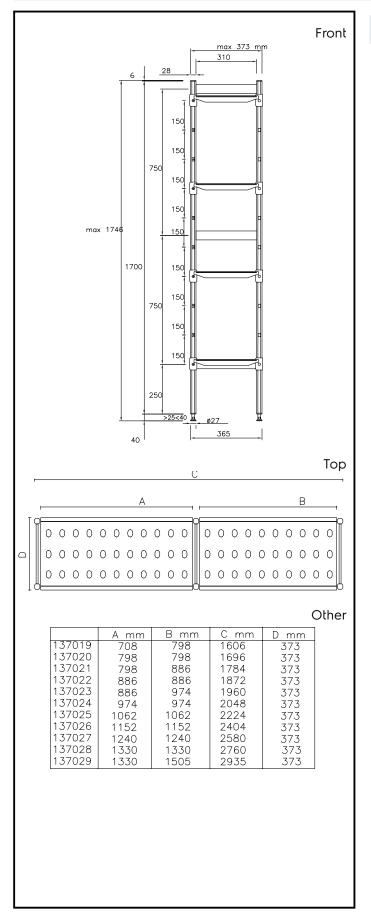

### Item No.

For linear installation. 4-level shelving set with louvered sectional polyethylene shelves (depth=373mm). Aluminium (20 micron) side uprights (height=1700mm). Adjustable feet

#### Construction

- Uprights and shelf frames constructed entirely in anodized aluminium (20 micron).
- Shelves made by section of polyethylene tablets.
- Sectional polyethylene shelves are dishwasher safe.
- 8 tiers.

### **Key Information:**

Uprights

**137026 (ALS2404)** 3

External dimensions, Width: 2404 mm
External dimensions, Depth: 373 mm
External dimensions, Height: 1700 mm
Max loading weight: 680 kg
Net weight: 39 kg